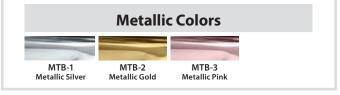

## **BRILLIANCE** Color Selection

NOTE: The color samples below represent printing on white products. When printed on a colored product, some Brilliance colors may appear lighter, darker, or as a slightly different hue. Please call for details.